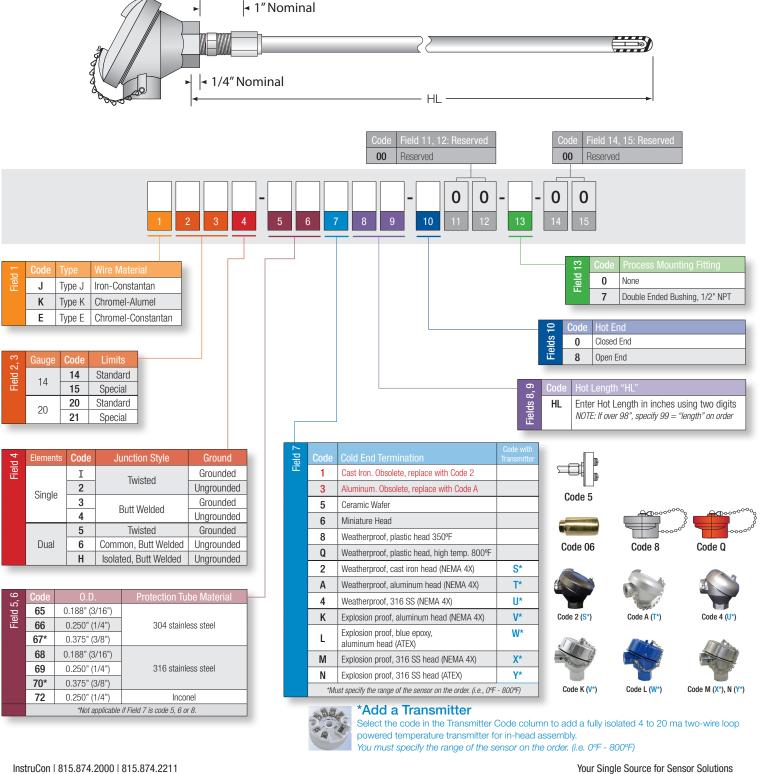

## **Thinwall** Protection Tube T/C

Base metal industrial thermocouple assemblies are designed to be used in the most severe and demanding environments. The choice of a specific style is to a large degree determined by the temperature working range, ambient atmospheric or media conditions, as well as the size and shape required for the application. Control requirements such as accuracy and speed of response may also be considerations. The Thinwall Protection Tube Thermocouples offer the same functionality and features as other industrial sensors, except that they will only accommodate wire down to 14 gauge. These thermocouples can be mounted to the process with compression attaching devices.