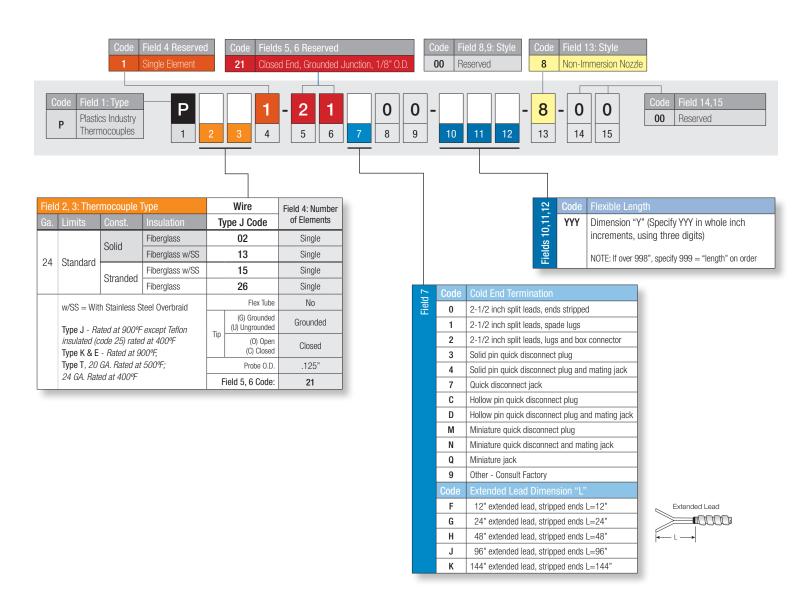

## Common Model Numbers

(The numbers below are just some of the more common numbers for this product. There are too many combinations to list them all.)

P021-21300-036-8-00 P021-21300-072-8-00 P131-21000-024-8-00 P131-21000-144-8-00 P131-21100-048-8-00 P131-21300-048-8-00 P151-21000-045-8-00 P151-21100-064-8-00 P151-21100-120-8-00 P151-21100-144-8-00 P151-21100-168-8-00 P151-21100-190-8-00 P151-21300-036-8-00 P151-21300-048-8-00 P151-21300-096-8-00