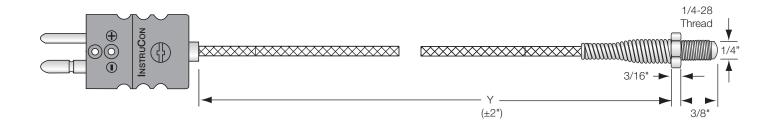

## Non-Immersion Nozzle T/C Instru Con

The non-immersion nozzle melt single element thermocouple is available with 1/4-28 thread, stainless steel, rotatable fitting. The probe is 1/8", closed end grounded. The leads are available with stainless steel overbraid sheath. The thermocouple measures the temperature in a threaded shallow drilled hole.

## Non-Immersion Nozzle T/C Instru Con